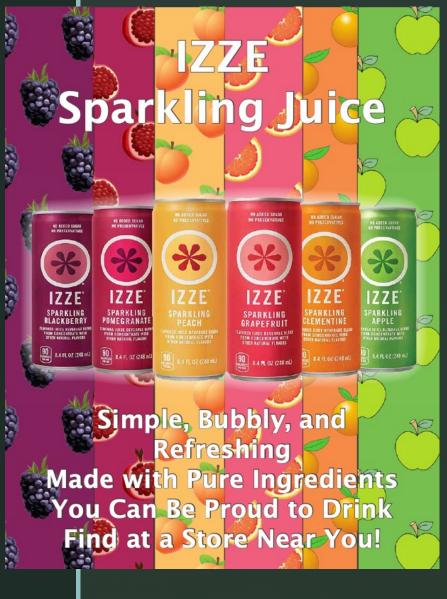

## Objective

Convey that IZZE is a simple, bubbly, fruity drink that is equally refreshing.

## **Creative Strategy**

Because this is a fruity, bubbly drink, I went for a lot of fruit in the images and bright colors wherever I could. I also tried to capitalize on the simple ingredients of the drink and put that wherever I could.

### Executions