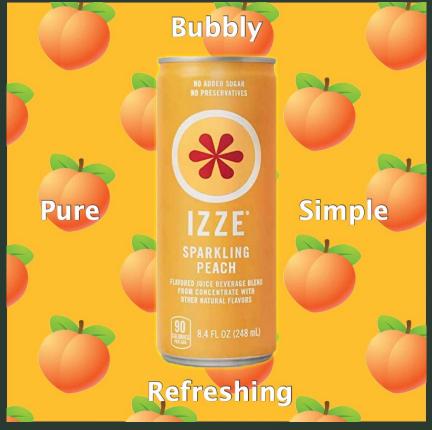

## Objective

Convey that IZZE is a simple, bubbly, fruity drink that is equally refreshing.

## **Creative Strategy**

Because this is a fruity, bubbly drink, I went for a lot of fruit in the images and bright colors wherever I could. I also tried to capitalize on the simple ingredients of the drink and put that wherever I could.

### Executions