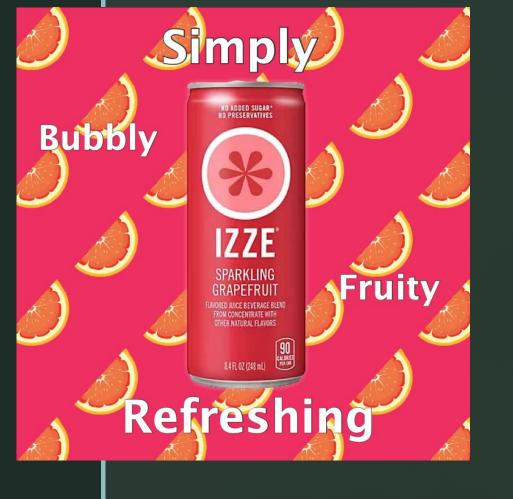

Skyler Robert

IZZE

Presentation

## Objective

Convey that IZZE is a simple, bubbly, fruity drink that is equally refreshing.

# Situation Analysis and Research Finding

- Women have been looking for a better alternative to soda for both themselves and their kids.
- The target audience would be women between the ages of 18 and 35, but older women could be interested too and so they should be kept in mind

## **Creative Strategy**

Because this is a fruity, bubbly drink, I went for a lot of fruit in the images and bright colors wherever I could. I also tried to capitalize on the simple ingredients of the drink and put that wherever I could.



#### Executions







### Executions